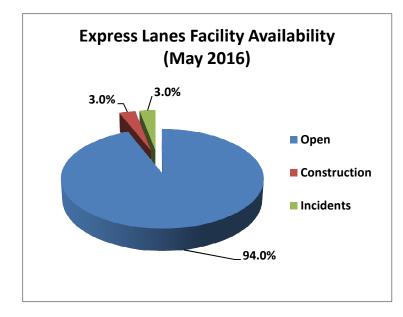

# Facility Availability

The entire 95 Express lanes (both directions) were open to motorists 94.0% of the time. while closed 3.0% due to 9 planned construction/ maintenance events (each lasting approximately 5 hours, 0 minutes in duration, on average) and 3.0% due to 123 non-recurring events (each lasting approximately 22 minutes in duration, on average).