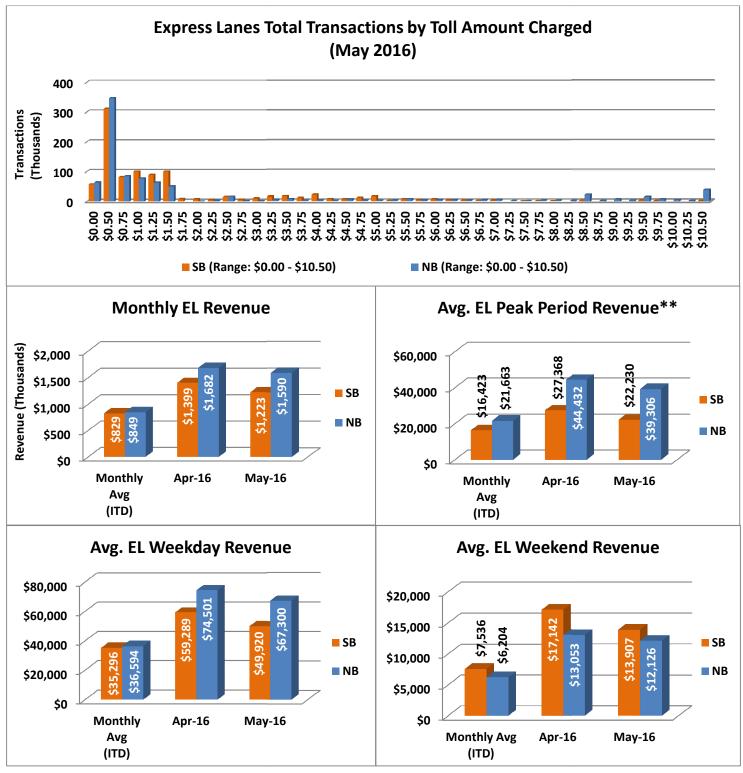

### **Revenue/Tolls Statistics**

\*\* Peak Period is defined as 6-9 AM (southbound) and 4-7 PM (northbound).

NOTE: ITD = Inception to Date

SUTIQUIDE

Decreased to a total of 9,028 registered vehicles; resulting in 73,164 toll exempt trips.

| May 2016 Statistics                                 | <u>Southbound</u> |          |      |             | Northbound       |           |      |         |  |
|-----------------------------------------------------|-------------------|----------|------|-------------|------------------|-----------|------|---------|--|
| Total Trips                                         | 977,783           |          |      |             | 911,597          |           |      |         |  |
| Exempt Trips                                        | 38,048            |          |      |             | 35,116           |           |      |         |  |
|                                                     |                   |          |      |             |                  | · · · · · |      |         |  |
| Revenue                                             | \$1,223,393       |          |      | \$1,589,742 |                  |           |      |         |  |
| Tolls                                               |                   |          |      |             |                  |           |      |         |  |
| - Range                                             | \$0.00 - \$10.50  |          |      |             | \$0.00 - \$10.50 |           |      |         |  |
| - Avg. Weekday                                      | \$1.67            |          |      | \$2.50      |                  |           |      |         |  |
| <ul> <li>Avg. Peak Period**</li> </ul>              | \$2.86            |          |      |             | \$6.72           |           |      |         |  |
| - Avg. Weekend                                      | \$0.66            |          |      | \$0.59      |                  |           |      |         |  |
| - Avg. Off Peak                                     | \$1.31            |          |      | \$1.44      |                  |           |      |         |  |
| - 85 <sup>th</sup> Percentile                       | \$3.00            |          |      | \$5.50      |                  |           |      |         |  |
|                                                     |                   |          |      |             |                  | ·         |      |         |  |
| Volume (veh)                                        | EL                |          |      | LL          | EL               |           | LL   |         |  |
| - Avg. Weekday                                      | 34,51             | 17 1     |      | 04,323      | 31,580           |           | 1(   | 103,216 |  |
| <ul> <li>Avg. Peak Period**</li> </ul>              | 9,10              | ,102     |      | L6,464      | 6,902            |           | 1    | 6,388   |  |
|                                                     |                   | T        |      |             |                  | 1         |      |         |  |
| Speed (mph)                                         | EL                | LL       |      | Δ           | EL               | LL        |      | Δ       |  |
| - Avg. Overall                                      | 65                | 57       |      | 8           | 64               | 58        | 58 6 |         |  |
| <ul> <li>Avg. Peak Period**</li> </ul>              | 57                | 42       |      | 15          | 48               | 30        |      | 18      |  |
|                                                     |                   |          |      |             |                  |           |      |         |  |
| Operated Above 45 MPH                               | 99.0%             |          |      |             | 95.7%            |           |      |         |  |
| Remained Open to Motorists                          | 95.0%             |          |      |             | 93.0%            |           |      |         |  |
| <b>Closed due to Planned Construction</b>           | 2.9%              |          |      |             | 3.1%             |           |      |         |  |
| Closed due to Non-recurring Events                  | 2.1%              |          |      |             | 3.9%             |           |      |         |  |
| EL (Express Lanes); LL (Local Lanes); **Peak Period | is defined as     | s 6-9 AM | (sou | thbound) an | d 4-7 PM (no     | rthboun   | d).  |         |  |