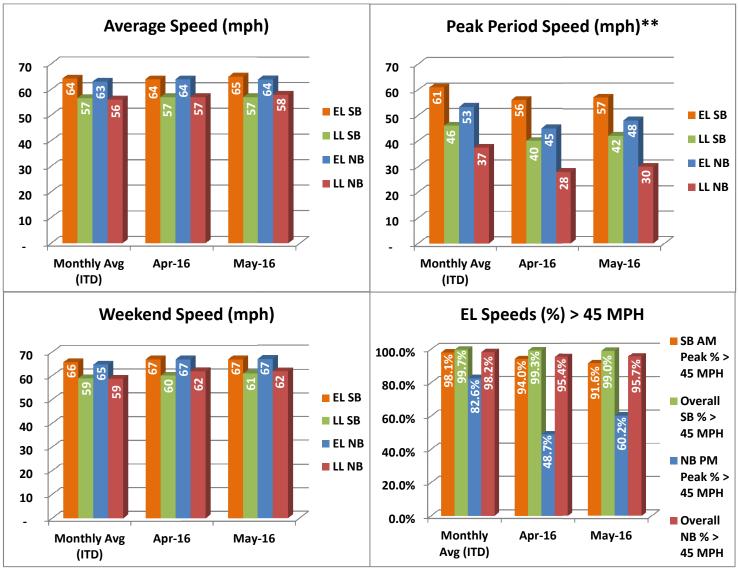

### **Operations/Traffic Statistics** - Speed Data

\*\* Peak Period is defined as 6-9 AM (southbound) and 4-7 PM (northbound).

NOTE: ITD = Inception to Date; EL = Express Lanes; LL = Local Lanes

Decreased to a total of 9,028 registered vehicles; resulting in 73,164 toll exempt trips.

| May 2016 Statistics                                 | <u>Southbound</u> |          |      |             | Northbound       |           |      |         |  |
|-----------------------------------------------------|-------------------|----------|------|-------------|------------------|-----------|------|---------|--|
| Total Trips                                         | 977,783           |          |      |             | 911,597          |           |      |         |  |
| Exempt Trips                                        | 38,048            |          |      |             | 35,116           |           |      |         |  |
|                                                     |                   |          |      |             |                  | · · · · · |      |         |  |
| Revenue                                             | \$1,223,393       |          |      | \$1,589,742 |                  |           |      |         |  |
| Tolls                                               |                   |          |      |             |                  |           |      |         |  |
| - Range                                             | \$0.00 - \$10.50  |          |      |             | \$0.00 - \$10.50 |           |      |         |  |
| - Avg. Weekday                                      | \$1.67            |          |      | \$2.50      |                  |           |      |         |  |
| <ul> <li>Avg. Peak Period**</li> </ul>              | \$2.86            |          |      |             | \$6.72           |           |      |         |  |
| - Avg. Weekend                                      | \$0.66            |          |      | \$0.59      |                  |           |      |         |  |
| - Avg. Off Peak                                     | \$1.31            |          |      | \$1.44      |                  |           |      |         |  |
| - 85 <sup>th</sup> Percentile                       | \$3.00            |          |      | \$5.50      |                  |           |      |         |  |
|                                                     |                   |          |      |             |                  | ·         |      |         |  |
| Volume (veh)                                        | EL                |          |      | LL          | EL               |           | LL   |         |  |
| - Avg. Weekday                                      | 34,51             | 17 1     |      | 04,323      | 31,580           |           | 1(   | 103,216 |  |
| <ul> <li>Avg. Peak Period**</li> </ul>              | 9,10              | ,102     |      | L6,464      | 6,902            |           | 1    | 6,388   |  |
|                                                     |                   | T        |      |             |                  | 1         |      |         |  |
| Speed (mph)                                         | EL                | LL       |      | Δ           | EL               | LL        |      | Δ       |  |
| - Avg. Overall                                      | 65                | 57       |      | 8           | 64               | 58        | 58 6 |         |  |
| <ul> <li>Avg. Peak Period**</li> </ul>              | 57                | 42       |      | 15          | 48               | 30        |      | 18      |  |
|                                                     |                   |          |      |             |                  |           |      |         |  |
| Operated Above 45 MPH                               | 99.0%             |          |      |             | 95.7%            |           |      |         |  |
| Remained Open to Motorists                          | 95.0%             |          |      |             | 93.0%            |           |      |         |  |
| <b>Closed due to Planned Construction</b>           | 2.9%              |          |      |             | 3.1%             |           |      |         |  |
| Closed due to Non-recurring Events                  | 2.1%              |          |      |             | 3.9%             |           |      |         |  |
| EL (Express Lanes); LL (Local Lanes); **Peak Period | is defined as     | s 6-9 AM | (sou | thbound) an | d 4-7 PM (no     | rthboun   | d).  |         |  |