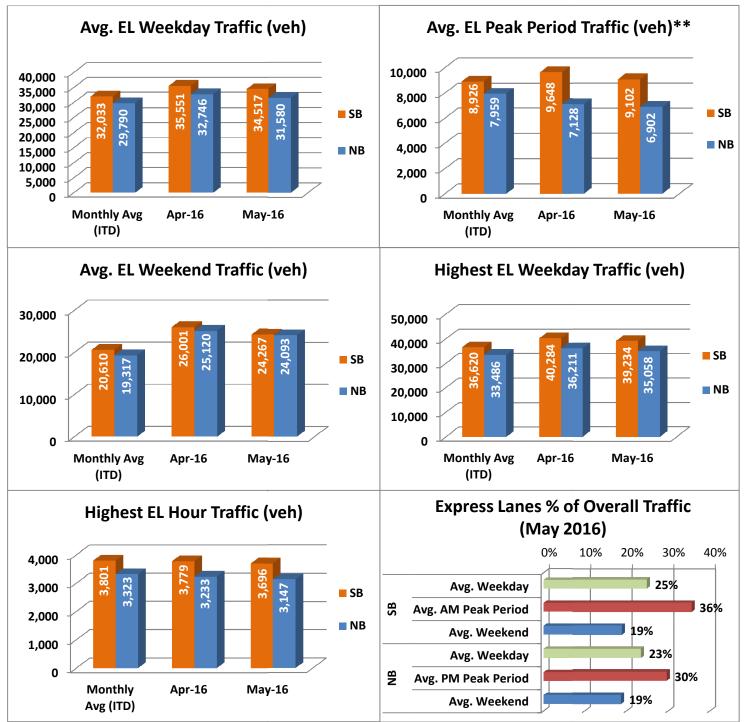

### **Operations/Traffic Statistics** - Volume Data

\*\* Peak Period is defined as 6-9 AM (southbound) and 4-7 PM (northbound).

NOTE: ITD = Inception to Date

Decreased to a total of 9,028 registered vehicles; resulting in 73,164 toll exempt trips.

| May 2016 Statistics                                 | <u>Southbound</u> |          |      |             | Northbound       |           |      |         |  |
|-----------------------------------------------------|-------------------|----------|------|-------------|------------------|-----------|------|---------|--|
| Total Trips                                         | 977,783           |          |      |             | 911,597          |           |      |         |  |
| Exempt Trips                                        | 38,048            |          |      |             | 35,116           |           |      |         |  |
|                                                     |                   |          |      |             |                  | · · · · · |      |         |  |
| Revenue                                             | \$1,223,393       |          |      | \$1,589,742 |                  |           |      |         |  |
| Tolls                                               |                   |          |      |             |                  |           |      |         |  |
| - Range                                             | \$0.00 - \$10.50  |          |      |             | \$0.00 - \$10.50 |           |      |         |  |
| - Avg. Weekday                                      | \$1.67            |          |      | \$2.50      |                  |           |      |         |  |
| <ul> <li>Avg. Peak Period**</li> </ul>              | \$2.86            |          |      |             | \$6.72           |           |      |         |  |
| - Avg. Weekend                                      | \$0.66            |          |      | \$0.59      |                  |           |      |         |  |
| - Avg. Off Peak                                     | \$1.31            |          |      | \$1.44      |                  |           |      |         |  |
| - 85 <sup>th</sup> Percentile                       | \$3.00            |          |      | \$5.50      |                  |           |      |         |  |
|                                                     |                   |          |      |             |                  | ·         |      |         |  |
| Volume (veh)                                        | EL                |          |      | LL          | EL               |           | LL   |         |  |
| - Avg. Weekday                                      | 34,51             | 17 1     |      | 04,323      | 31,580           |           | 1(   | 103,216 |  |
| <ul> <li>Avg. Peak Period**</li> </ul>              | 9,10              | ,102     |      | L6,464      | 6,902            |           | 1    | 6,388   |  |
|                                                     |                   | T        |      |             |                  | 1         |      |         |  |
| Speed (mph)                                         | EL                | LL       |      | Δ           | EL               | LL        |      | Δ       |  |
| - Avg. Overall                                      | 65                | 57       |      | 8           | 64               | 58        | 58 6 |         |  |
| <ul> <li>Avg. Peak Period**</li> </ul>              | 57                | 42       |      | 15          | 48               | 30        |      | 18      |  |
|                                                     |                   |          |      |             |                  |           |      |         |  |
| Operated Above 45 MPH                               | 99.0%             |          |      |             | 95.7%            |           |      |         |  |
| Remained Open to Motorists                          | 95.0%             |          |      |             | 93.0%            |           |      |         |  |
| <b>Closed due to Planned Construction</b>           | 2.9%              |          |      |             | 3.1%             |           |      |         |  |
| Closed due to Non-recurring Events                  | 2.1%              |          |      |             | 3.9%             |           |      |         |  |
| EL (Express Lanes); LL (Local Lanes); **Peak Period | is defined as     | s 6-9 AM | (sou | thbound) an | d 4-7 PM (no     | rthboun   | d).  |         |  |