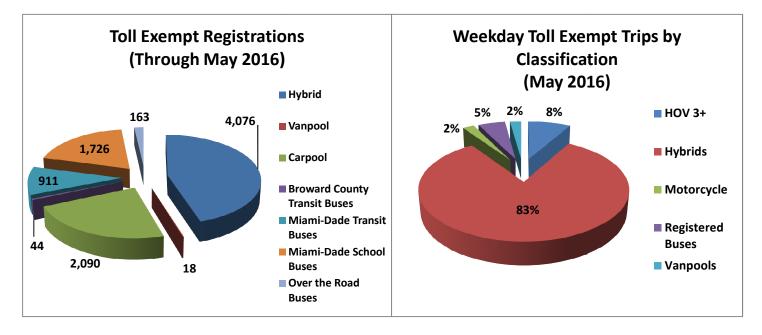

# Registrations—Toll Exempt Trips

The total registrations through May 2016 decreased to 9,028. The Weekday Toll Exempt Trips for this month are shown by classification below.

Decreased to a total of 9,028 registered vehicles; resulting in 73,164 toll exempt trips.

| May 2016 Statistics                                 | <u>Southbound</u> |          |      |             | Northbound       |           |      |         |  |
|-----------------------------------------------------|-------------------|----------|------|-------------|------------------|-----------|------|---------|--|
| Total Trips                                         | 977,783           |          |      |             | 911,597          |           |      |         |  |
| Exempt Trips                                        | 38,048            |          |      |             | 35,116           |           |      |         |  |
|                                                     |                   |          |      |             |                  | · · · · · |      |         |  |
| Revenue                                             | \$1,223,393       |          |      | \$1,589,742 |                  |           |      |         |  |
| Tolls                                               |                   |          |      |             |                  |           |      |         |  |
| - Range                                             | \$0.00 - \$10.50  |          |      |             | \$0.00 - \$10.50 |           |      |         |  |
| - Avg. Weekday                                      | \$1.67            |          |      | \$2.50      |                  |           |      |         |  |
| <ul> <li>Avg. Peak Period**</li> </ul>              | \$2.86            |          |      |             | \$6.72           |           |      |         |  |
| - Avg. Weekend                                      | \$0.66            |          |      | \$0.59      |                  |           |      |         |  |
| - Avg. Off Peak                                     | \$1.31            |          |      | \$1.44      |                  |           |      |         |  |
| - 85 <sup>th</sup> Percentile                       | \$3.00            |          |      | \$5.50      |                  |           |      |         |  |
|                                                     |                   |          |      |             |                  | ·         |      |         |  |
| Volume (veh)                                        | EL                |          |      | LL          | EL               |           | LL   |         |  |
| - Avg. Weekday                                      | 34,51             | 17 1     |      | 04,323      | 31,580           |           | 1(   | 103,216 |  |
| <ul> <li>Avg. Peak Period**</li> </ul>              | 9,10              | ,102     |      | L6,464      | 6,902            |           | 1    | 6,388   |  |
|                                                     |                   | T        |      |             |                  | 1         |      |         |  |
| Speed (mph)                                         | EL                | LL       |      | Δ           | EL               | LL        |      | Δ       |  |
| - Avg. Overall                                      | 65                | 57       |      | 8           | 64               | 58        | 58 6 |         |  |
| <ul> <li>Avg. Peak Period**</li> </ul>              | 57                | 42       |      | 15          | 48               | 30        |      | 18      |  |
|                                                     |                   |          |      |             |                  |           |      |         |  |
| Operated Above 45 MPH                               | 99.0%             |          |      |             | 95.7%            |           |      |         |  |
| Remained Open to Motorists                          | 95.0%             |          |      |             | 93.0%            |           |      |         |  |
| <b>Closed due to Planned Construction</b>           | 2.9%              |          |      |             | 3.1%             |           |      |         |  |
| Closed due to Non-recurring Events                  | 2.1%              |          |      |             | 3.9%             |           |      |         |  |
| EL (Express Lanes); LL (Local Lanes); **Peak Period | is defined as     | s 6-9 AM | (sou | thbound) an | d 4-7 PM (no     | rthboun   | d).  |         |  |